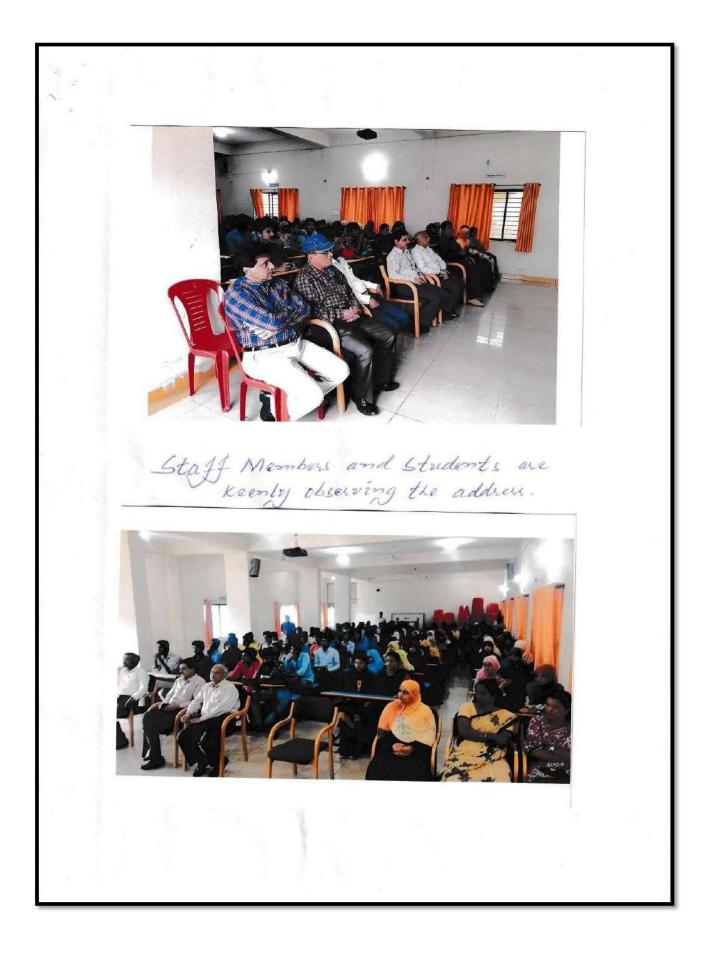

#### Workshop on Personality Development

ಅಧ್ಯಕ್ಷತೆ ವಹಿಸಿದ ಪ್ರಾಚಾರ್ಯರಾದ ಡಾ ಎಮ್. ಎನ್. ಮೀರಾನಾಯ್ಕ ಮಾತನಾಡಿ ವಿದ್ಯಾರ್ಥಿಗಳು ಪದವಿಯೊಂದಿಗೆ ಜ್ಞಾನ, ಸಾಮಥ್ಯ ಮತ್ತು ಕೌಶಲ್ಯಗಳನ್ನು ಬೆಳೆಸಿಕೊಳ್ಳಬೇಕು ಎಂದು ಹೇಳುತ್ತಾ ವಿದ್ಯಾರ್ಥಿಗಳು ವ್ಯಕ್ತಿತ್ವ ವಿಕಸನದ ಶಿಬಿರಗಳಲ್ಲಿ ಭಾಗವಹಿಸಿ ವ್ಯಕ್ತಿತ್ವನ್ನು ಬೆಳೆಸಿಕೊಳ್ಳಬೇಕು ಎಂದು ಹೇಳಿದರು.

ಕಾರ್ಯಕ್ರಮದಲ್ಲಿ ಶಿಕ್ಷಕವೃಂದವು ಭಾಗವಹಿಸಿದ್ದರು, ಕುಮಾರಿ. ಸಮ್ರೀನ್ ಕಲಾದಗಿ ಕುರಾನ ಪಠಿಸಿದರು, ಐ.ಕ್ಯೂಎ.ಸಿ. ಕೋಆರ್ಡಿನೇಟರ್ ಡಾ ಎಫ್. ಎಚ್. ನದಾಫ ಅಥಿತಿಗಳನ್ನು ಸ್ವಾಗತಿಸಿ ಪರಿಚಯಸಿದರು ಮತ್ತು ಪ್ಲೇಸ್ಮೆಂಟ್ ಅಧಿಕಾರಿ ಡಾ ಎನ್. ಬಿ. ನಾಲತವಾಡ ವಂದನಾರ್ಪಣೆಮಾಡಿದರು ಹಾಗೂ ಪ್ರೋ. ನಾಗರಾಜ ಕಣಕನಿ ಕಾರ್ಯಕ್ರಮ ನಿರೂಪಿಸಿದರು.