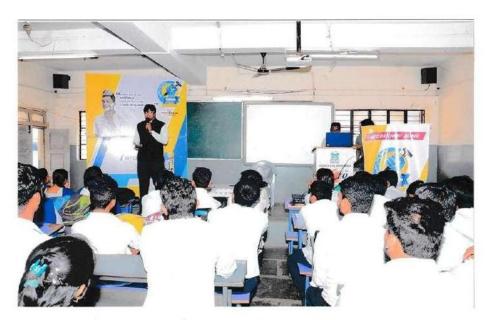

#### Workshop on Personality Development

## "ವಿದ್ಯಾರ್ಥಿ ಜೀವನದಲ್ಲಿ ವ್ಯಕ್ತಿತ್ವ ವಿಕಸನಕ್ಕೆ ಆದ್ಯತೆ ನೀಡಬೇಕು"

ಡಾ ಎಂ. ವೈ ಸಾವಂತ ನಿವೃತ ಪ್ರಾಧ್ಯಾಪಕರು

ಧಾರವಾಡ-25 : ವಿದ್ಯಾರ್ಥಿ ವಿದ್ಯೆಯನ್ನು ಬಯಸುವವನು ವಿದ್ಯಾರ್ಜನೆಯೊಂದಿಗೆ ವ್ಯಕ್ತಿತ್ವ ವಿಕಸನಕ್ಕೆ ಆದ್ಯತೆ ನೀಡಬೇಕು. ವ್ಯಕ್ತಿತ್ವವೇ ಇಲ್ಲದ ವಿದ್ಯಾರ್ಥಿ ವಿದ್ಯೆ ಕಲಿತರೂ ಸಹ ಉಪಯೋಗ ಆಗಲಾರದು. ವಿದ್ಯಾರ್ಥಿ ಜೀವನದಲ್ಲಿಯೇ ವ್ಯಕ್ತಿತ್ವವನ್ನು ಅರಳಿಸಿ ಕೊಳ್ಳುವುದು ವಿದ್ಯಾರ್ಥಿಗಳ ಮುಖ್ಯ ಕರ್ತವ್ಯವಾಗಬೇಕು ಎಂದು ಸಂಪನ್ಮೂಲ ವ್ಯಕ್ತಿ ಹಾಗೂ ನಿವೃತ್ತ ಪ್ರಾಧ್ಯಾಪಕರು ಡಾ ಎಂ. ವೈ. ಸಾವಂತ ಅಭಿಪ್ರಾಯ ಪಟ್ಟರು. ಅವರು ಧಾರವಾಡದ ಅಂಜುಮನ್ ಡಿಗ್ರಿ ಕಾಲೇಜಿನಲ್ಲಿ ಏರ್ಪಡಿಸಿದ ವ್ಯಕ್ತಿತ್ವ ವಿಕಸನದ ಕಾರ್ಯಗಾರದಲ್ಲಿ ಅತಿಥಿಯಾಗಿ ಭಾಗವಹಿಸಿದ್ದರು.

ಅವರು ವ್ಯಕ್ತಿತ್ವ ವಿವಿಧ ವರ್ಗೀಕರಣ ಮತ್ತು ಆಯಾಮಗಳನ್ನು ವಿವರಿಸುತ್ತ ವ್ಯಕ್ತಿತ್ವ ವಿಕಾಸದಿಂದ ಕಲಿತ ವಿದೈಯ ಸದುಪಯೋಗ ಸಾದ್ಯ. ಉತ್ತಮವಾದ ಶಿಕ್ಷಕರ ನಡೆ ನೀತಿಯನ್ನು ಅನುಸರಿಸಿದರೆ. ವಿದ್ಯಾರ್ಥಿಗಳು ಉತ್ತಮವಾದ ವ್ಯಕ್ತಿತ್ವವನ್ನು ಬೆಳೆಸಿಕೊಳ್ಳಲು ಸಾಧ್ಯ ಎಂದು ತಿಳಿಸಿದರು. ಆದ್ದರಿಂದ ವಿದ್ಯಾರ್ಥಿ ಮತ್ತು ಶಿಕ್ಷಕರ ನಡುವಿನ ಸಂಬಂಧವು ವಿದ್ಯಾರ್ಥಿಯ ವ್ಯಕ್ತಿತ್ವ ವಿಕಸಿತಗೊಳ್ಳಲು ಮತ್ತು ಪರಿಸೂರ್ಣವಾಗಲು ಸಹಕಾರಿಯಾಗುತ್ತದೆ ಎಂದು ಉದಾಹರಣೆ ಕೊಟ್ಟು ವಿವರಿಸಿದರು.

ಅಧ್ಯಕ್ಷತೆ ವಹಿಸಿದ ಪ್ರಾಚಾರ್ಯರಾದ ಡಾ ಎಮ್. ಎನ್. ಮೀರಾನಾಯ್ಕ ಮಾತನಾಡಿ ವಿದ್ಯಾರ್ಥಿಗಳು ಪದವಿಯೊಂದಿಗೆ ಜ್ಞಾನ, ಸಾಮಥ್ಯ ಮತ್ತು ಕೌಶಲ್ಯಗಳನ್ನು ಬೆಳೆಸಿಕೊಳ್ಳಬೇಕು ಎಂದು ಹೇಳುತ್ತಾ ವಿದ್ಯಾರ್ಥಿಗಳು ವ್ಯಕ್ತಿತ್ವ ವಿಕಸನದ ಶಿಬಿರಗಳಲ್ಲಿ ಭಾಗವಹಿಸಿ ವ್ಯಕ್ತಿತ್ವನ್ನು ಬೆಳೆಸಿಕೊಳ್ಳಬೇಕು ಎಂದು ಹೇಳಿದರು.

ಕಾರ್ಯಕ್ರಮದಲ್ಲಿ ಶಿಕ್ಷಕವೃಂದವು ಭಾಗವಹಿಸಿದ್ದರು, ಕುಮಾರಿ. ಸಮ್ರೀನ್ ಕಲಾದಗಿ ಕುರಾನ ಪಠಿಸಿದರು, ಐ.ಕ್ಯೂಎ.ಸಿ. ಕೋಆರ್ಡಿನೇಟರ್ ಡಾ ಎಫ್. ಎಚ್. ನದಾಫ ಅಥಿತಿಗಳನ್ನು ಸ್ವಾಗತಿಸಿ ಪರಿಚಯಸಿದರು ಮತ್ತು ಪ್ಲೇಸ್ಮೆಂಟ್ ಅಧಿಕಾರಿ ಡಾ ಎನ್. ಬಿ. ನಾಲತವಾಡ ವಂದನಾರ್ಪಣೆಮಾಡಿದರು ಹಾಗೂ ಪ್ರೋ. ನಾಗರಾಜ ಕಣಕನಿ ಕಾರ್ಯಕ್ರಮ ನಿರೂಪಿಸಿದರು.