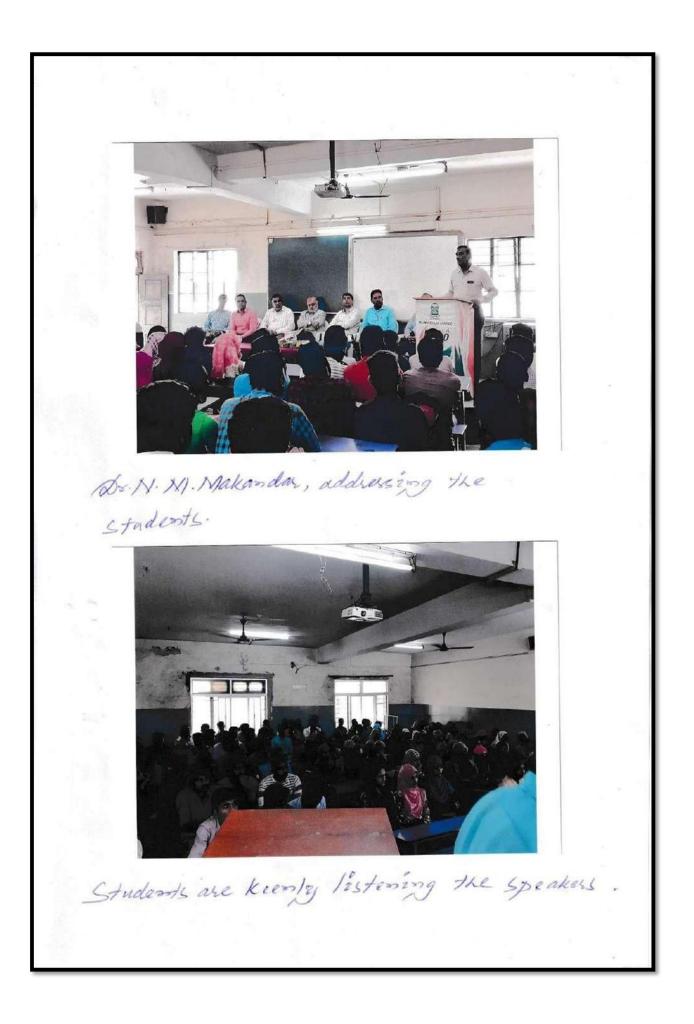

| C            |                  |                                      |                                                        |                                 |

### Interactive Session by Business School Belgaum.





Success is in our Hands (Yashassu Namma Kaillide)



R.P. Shie. Khan interacting with publicipant.







## **Personality Development Career Exhibition**

Personality Development and Career exhibition organized on 16th march 2018

Department of economics in Collaboration with employment Bureau and career guidance Karnatak University Dharwad conducted personality development and career exhibition on 16th march 2018 for UG and P.G. Students.





Workshop on How to Prepare and Face Competitive Exams











#### What after Graduation



#### Workshop on Personality Development







## "ವಿದ್ಯಾರ್ಥಿ ಜೀವನದಲ್ಲಿ ವ್ಯಕ್ತಿತ್ವ ವಿಕಸನಕ್ಕೆ ಆದ್ಯತೆ ನೀಡಬೇಕು"

ಡಾ ಎಂ. ವೈ ಸಾವಂತ ನಿವೃತ ಪ್ರಾಧ್ಯಾಪಕರು

ಧಾರವಾಡ-25 : ವಿದ್ಯಾರ್ಥಿ ವಿದ್ಯೆಯನ್ನು ಬಯಸುವವನು ವಿದ್ಯಾರ್ಜನೆಯೊಂದಿಗೆ ವ್ಯಕ್ತಿತ್ವ ವಿಕಸನಕ್ಕೆ ಆದ್ಯತೆ ನೀಡಬೇಕು. ವ್ಯಕ್ತಿತ್ವವೇ ಇಲ್ಲದ ವಿದ್ಯಾರ್ಥಿ ವಿದ್ಯೆ ಕಲಿತರೂ ಸಹ ಉಪಯೋಗ ಆಗಲಾರದು. ವಿದ್ಯಾರ್ಥಿ ಜೀವನದಲ್ಲಿಯೇ ವ್ಯಕ್ತಿತ್ವವನ್ನು ಅರಳಿಸಿ ಕೊಳ್ಳುವುದು ವಿದ್ಯಾರ್ಥಿಗಳ ಮುಖ್ಯ ಕರ್ತವ್ಯವಾಗಬೇಕು ಎಂದು ಸಂಪನ್ಮೂಲ ವ್ಯಕ್ತಿ ಹಾಗೂ ನಿವೃತ್ತ ಪ್ರಾಧ್ಯಾಪಕರು ಡಾ ಎಂ. ವೈ. ಸಾವಂತ ಅಭಿಪ್ರಾಯ ಪಟ್ಟರು. ಅವರು ಧಾರವಾಡದ ಅಂಜುಮನ್ ಡಿಗ್ರಿ ಕಾಲೇಜಿನಲ್ಲಿ ಏರ್ಪಡಿಸಿದ ವ್ಯಕ್ತಿತ್ವ ವಿಕಸನದ ಕಾರ್ಯಗಾರದಲ್ಲಿ ಅತಿಥಿಯಾಗಿ ಭಾಗವಹಿಸಿದ್ದರು.

ಅವರು ವ್ಯಕ್ತಿತ್ವ ವಿವಿಧ ವರ್ಗೀಕರಣ ಮತ್ತು ಆಯಾಮಗಳನ್ನು ವಿವರಿಸುತ್ತ ವ್ಯಕ್ತಿತ್ವ ವಿಕಾಸದಿಂದ ಕಲಿತ ವಿದೈಯ ಸದುಪಯೋಗ ಸಾದ್ಯ. ಉತ್ತಮವಾದ ಶಿಕ್ಷಕರ ನಡೆ ನೀತಿಯನ್ನು ಅನುಸರಿಸಿದರೆ. ವಿದ್ಯಾರ್ಥಿಗಳು ಉತ್ತಮವಾದ ವ