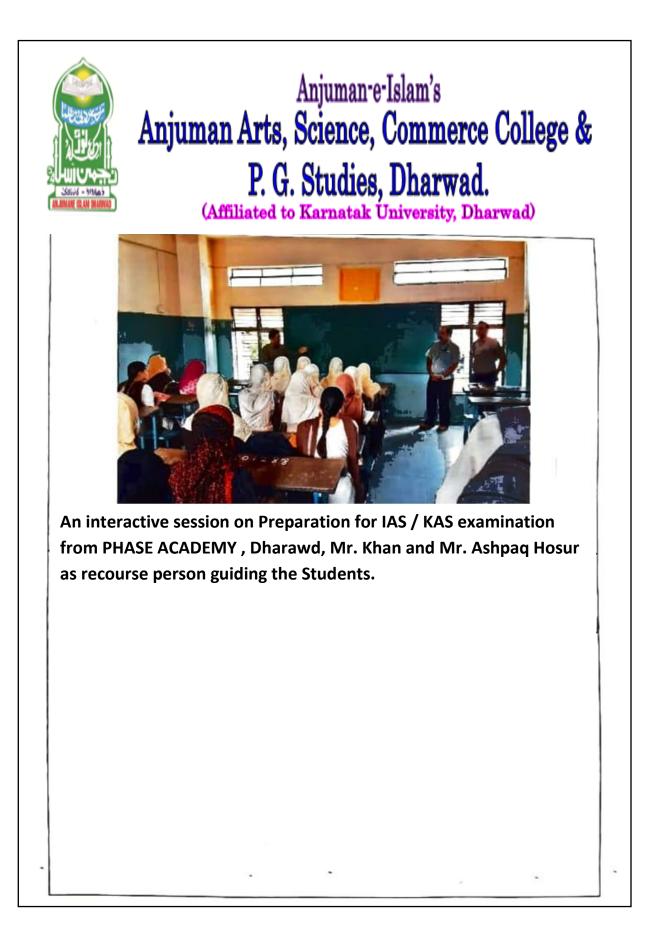

|               |                                   |
|      | 56                          |                 |               | 25                                |
|      | 57 NEWS                     | 2.              |               | principal                         |
|      | 58 (Dr.N.B)                 | Valationd       | ).            | Anjuman Arts Sc. & Com. College   |
| T    | 59                          |                 | ,             | Dharwad                           |
|      | 60                          |                 |               |                                   |
| L    |                             |                 |               |                                   |



# Seminar on Career Opportunities in Nationalized and other Government Sectors

















| ablyeye, Zo           | RATE THE<br>WORSHOP OUT<br>OF 5  | н.<br>-              | • 1                                   | I                                                   | ogt                                       | र्षा                                       | old  | 6   | l v:                | 5                     | 5            | 2                                  | 2                                     | 5                                         | U | 1.                                         |  | 2 |