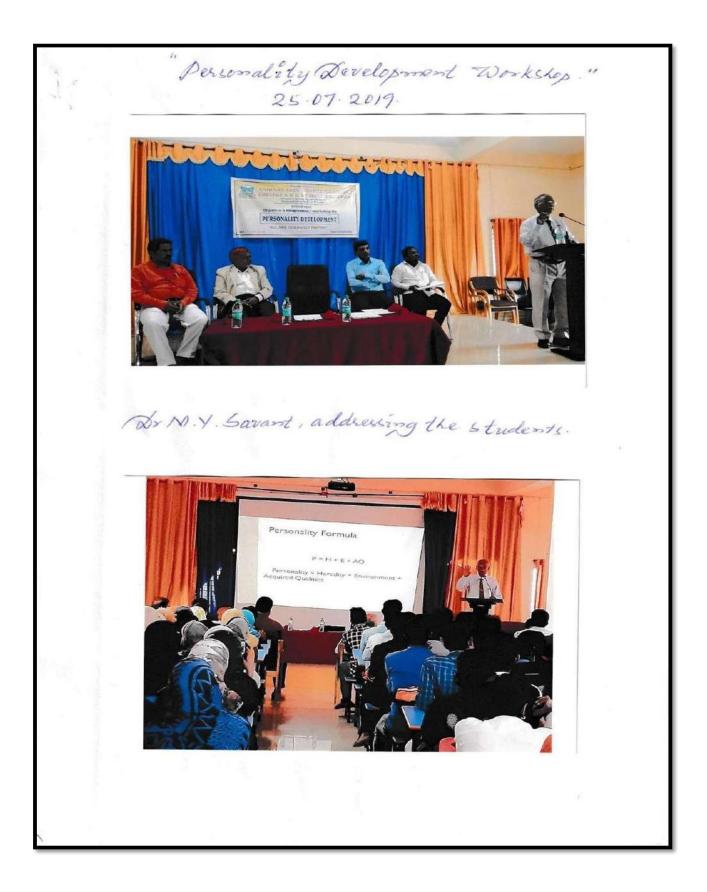

#### Workshop on Personality Development

## "ವಿದ್ಯಾರ್ಥಿ ಜೀವನದಲ್ಲಿ ವ್ಯಕ್ತಿತ್ವ ವಿಕಸನಕ್ಕೆ ಆದ್ಯತೆ ನೀಡಬೇಕು"

ಡಾ ಎಂ. ವೈ ಸಾವಂತ ನಿವೃತ ಪ್ರಾಧ್ಯಾಪಕರು

ಧಾರವಾಡ-25 : ವಿದ್ಯಾರ್ಥಿ ವಿದ್ಯೆಯನ್ನು ಬಯಸುವವನು ವಿದ್ಯಾರ್ಜನೆಯೊಂದಿಗೆ ವ್ಯಕ್ತಿತ್ವ ವಿಕಸನಕ್ಕೆ ಆದ್ಯತೆ ನೀಡಬೇಕು. ವ್ಯಕ್ತಿತ್ವವೇ ಇಲ್ಲದ ವಿದ್ಯಾರ್ಥಿ ವಿದ್ಯೆ ಕಲಿತರೂ ಸಹ ಉಪಯೋಗ ಆಗಲಾರದು. ವಿದ್ಯಾರ್ಥಿ ಜೀವನದಲ್ಲಿಯೇ ವ್ಯಕ್ತಿತ್ವವನ್ನು ಅರಳಿಸಿ ಕೊಳ್ಳುವುದು ವಿದ್ಯಾರ್ಥಿಗಳ ಮುಖ್ಯ ಕರ್ತವ್ಯವಾಗಬೇಕು ಎಂದು ಸಂಪನ್ಮೂಲ ವ್ಯಕ್ತಿ ಹಾಗೂ ನಿವೃತ್ತ ಪ್ರಾಧ್ಯಾಪಕರು ಡಾ ಎಂ. ವೈ. ಸಾವಂತ ಅಭಿಪ್ರಾಯ ಪಟ್ಟರು. ಅವರು ಧಾರವಾಡದ ಅಂಜುಮನ್ ಡಿಗ್ರಿ ಕಾಲೇಜಿನಲ್ಲಿ ಏರ್ಪಡಿಸಿದ ವ್ಯಕ್ತಿತ್ವ ವಿಕಸನದ ಕಾರ್ಯಗಾರದಲ್ಲಿ ಅತಿಥಿಯಾಗಿ ಭಾಗವಹಿಸಿದ್ದರು.

ಅವರು ವ್ಯಕ್ತಿತ್ವ ವಿವಿಧ ವರ್ಗೀಕರಣ ಮತ್ತು ಆಯಾಮಗಳನ್ನು ವಿವರಿಸುತ್ತ ವ್ಯಕ್ತಿತ್ವ ವಿಕಾಸದಿಂದ ಕಲಿತ ವಿದೈಯ ಸದುಪಯೋಗ ಸಾದ್ಯ. ಉತ್ತಮವಾದ ಶಿಕ್ಷಕರ ನಡೆ ನೀತಿಯನ್ನು ಅನುಸರಿಸಿದರೆ. ವಿದ್ಯಾರ್ಥಿಗಳು ಉತ್ತಮವಾದ ವ್ಯಕ್ತಿತ್ವವನ್ನು ಬೆಳೆಸಿಕೊಳ್ಳಲು ಸಾಧ್ಯ ಎಂದು ತಿಳಿಸಿದರು. ಆದ್ದರಿಂದ ವಿದ್ಯಾರ್ಥಿ ಮತ್ತು ಶಿಕ್ಷಕರ ನಡುವಿನ ಸಂಬಂಧವು ವಿದ್ಯಾರ್ಥಿಯ ವ್ಯಕ್ತಿತ್ವ ವಿಕಸಿತಗೊಳ್ಳಲು ಮತ್ತು ಪರಿಸೂರ್ಣವಾಗಲು ಸಹಕಾರಿಯಾಗುತ್ತದೆ ಎಂದು ಉದಾಹರಣೆ ಕೊಟ್ಟು ವಿವರಿಸಿದರು.