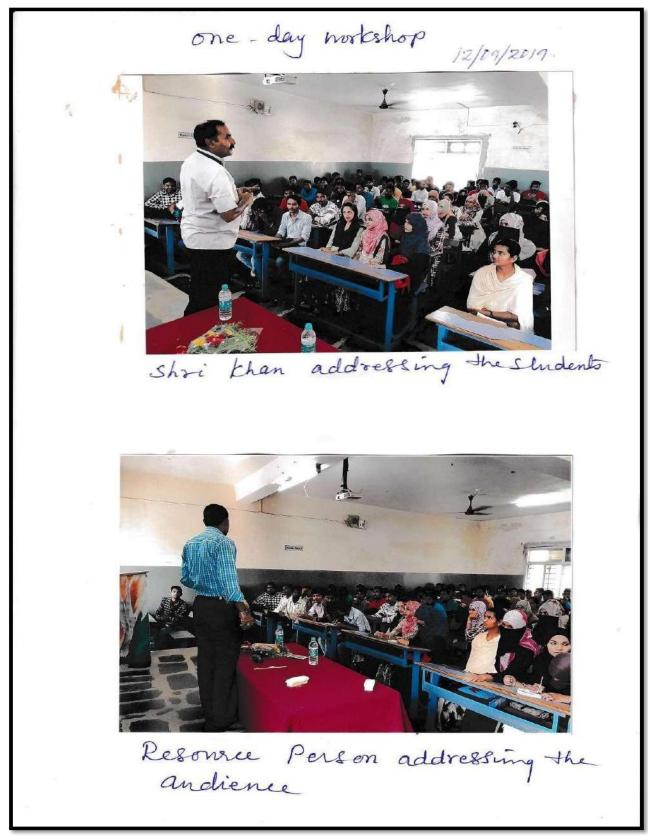

## "ವಿದ್ಯಾರ್ಥಿ ಜೀವನದಲ್ಲಿ ವ್ಯಕ್ತಿತ್ವ ವಿಕಸನಕ್ಕೆ ಆದ್ಯತೆ ನೀಡಬೇಕು"

ಡಾ ಎಂ. ವೈ ಸಾವಂತ ನಿವೃತ ಪ್ರಾಧ್ಯಾಪಕರು

ಧಾರವಾಡ-25 : ವಿದ್ಯಾರ್ಥಿ ವಿದ್ಯೆಯನ್ನು ಬಯಸುವವನು ವಿದ್ಯಾರ್ಜನೆಯೊಂದಿಗೆ ವ್ಯಕ್ತಿತ್ವ ವಿಕಸನಕ್ಕೆ ಆದ್ಯತೆ ನೀಡಬೇಕು. ವ್ಯಕ್ತಿತ್ವವೇ ಇಲ್ಲದ ವಿದ್ಯಾರ್ಥಿ ವಿದ್ಯೆ ಕಲಿತರೂ ಸಹ ಉಪಯೋಗ ಆಗಲಾರದು. ವಿದ್ಯಾರ್ಥಿ ಜೀವನದಲ್ಲಿಯೇ ವ್ಯಕ್ತಿತ್ವವನ್ನು ಅರಳಿಸಿ ಕೊಳ್ಳುವುದು ವಿದ್ಯಾರ್ಥಿಗಳ ಮುಖ್ಯ ಕರ್ತವ್ಯವಾಗಬೇಕು ಎಂದು ಸಂಪನ್ಮೂಲ ವ್ಯಕ್ತಿ ಹಾಗೂ ನಿವೃತ್ತ ಪ್ರಾಧ್ಯಾಪಕರು ಡಾ ಎಂ. ವೈ. ಸಾವಂತ ಅಭಿಪ್ರಾಯ ಪಟ್ಟರು. ಅವರು ಧಾರವಾಡದ ಅಂಜುಮನ್ ಡಿಗ್ರಿ ಕಾಲೇಜಿನಲ್ಲಿ ಏರ್ಪಡಿಸಿದ ವ್ಯಕ್ತಿತ್ವ ವಿಕಸನದ ಕಾರ್ಯಗಾರದಲ್ಲಿ ಅತಿಥಿಯಾಗಿ ಭಾಗವಹಿಸಿದ್ದರು.

ಅವರು ವ್ಯಕ್ತಿತ್ವ ವಿವಿಧ ವರ್ಗೀಕರಣ ಮತ್ತು ಆಯಾಮಗಳನ್ನು ವಿವರಿಸುತ್ತ ವ್ಯಕ್ತಿತ್ವ ವಿಕಾಸದಿಂದ ಕಲಿತ ವಿದೈಯ ಸದುಪಯೋಗ ಸಾದ್ಯ. ಉತ್ತಮವಾದ ಶಿಕ್ಷಕರ ನಡೆ ನೀತಿಯನ್ನು ಅನುಸರಿಸಿದರೆ. ವಿದ್ಯಾರ್ಥಿಗಳು ಉತ್ತಮವಾದ ವ್ಯಕ್ತಿತ್ವವನ್ನು ಬೆಳೆಸಿಕೊಳ್ಳಲು ಸಾಧ್ಯ ಎಂದು ತಿಳಿಸಿದರು. ಆದ್ದರಿಂದ ವಿದ್ಯಾರ್ಥಿ ಮತ್ತು ಶಿಕ್ಷಕರ ನಡುವಿನ ಸಂಬಂಧವು ವಿದ್ಯಾರ್ಥಿಯ ವ್ಯಕ್ತಿತ್ವ ವಿಕಸಿತಗೊಳ್ಳಲು ಮತ್ತು ಪರಿಸೂರ್ಣವಾಗಲು ಸಹಕಾರಿಯಾಗುತ್ತದೆ ಎಂದು ಉದಾಹರಣೆ ಕೊಟ್ಟು ವಿವರಿಸಿದರು.

ಅಧ್ಯಕ್ಷತೆ ವಹಿಸಿದ ಪ್ರಾಚಾರ್ಯರಾದ ಡಾ ಎಮ್. ಎನ್. ಮೀರಾನಾಯ್ಕ ಮಾತನಾಡಿ ವಿದ್ಯಾರ್ಥಿಗಳು ಪದವಿಯೊಂದಿಗೆ ಜ್ಞಾನ, ಸಾಮಥ್ಯ ಮತ್ತು ಕೌಶಲ್ಯಗಳನ್ನು ಬೆಳೆಸಿಕೊಳ್ಳಬೇಕು ಎಂದು ಹೇಳುತ್ತಾ ವಿದ್ಯಾರ್ಥಿಗಳು ವ್ಯಕ್ತಿತ್ವ ವಿಕಸನದ ಶಿಬಿರಗಳಲ್ಲಿ ಭಾಗವಹಿಸಿ ವ್ಯಕ್ತಿತ್ವನ್ನು ಬೆಳೆಸಿಕೊಳ್ಳಬೇಕು ಎಂದು ಹೇಳಿದರು.

ಕಾರ್ಯಕ್ರಮದಲ್ಲಿ ಶಿಕ್ಷಕವೃಂದವು ಭಾಗವಹಿಸಿದ್ದರು, ಕುಮಾರಿ. ಸಮ್ರೀನ್ ಕಲಾದಗಿ ಕುರಾನ ಪಠಿಸಿದರು, ಐ.ಕ್ಯೂಎ.ಸಿ. ಕೋಆರ್ಡಿನೇಟರ್ ಡಾ ಎಫ್. ಎಚ್. ನದಾಫ ಅಥಿತಿಗಳನ್ನು ಸ್ವಾಗತಿಸಿ ಪರಿಚಯಸಿದರು ಮತ್ತು ಪ್ಲೇಸ್ಮೆಂಟ್ ಅಧಿಕಾರಿ ಡಾ ಎನ್. ಬಿ. ನಾಲತವಾಡ ವಂದನಾರ್ಪಣೆಮಾಡಿದರು ಹಾಗೂ ಪ್ರೋ. ನಾಗರಾಜ ಕಣಕನಿ ಕಾರ್ಯಕ್ರಮ ನಿರೂಪಿಸಿದರು.