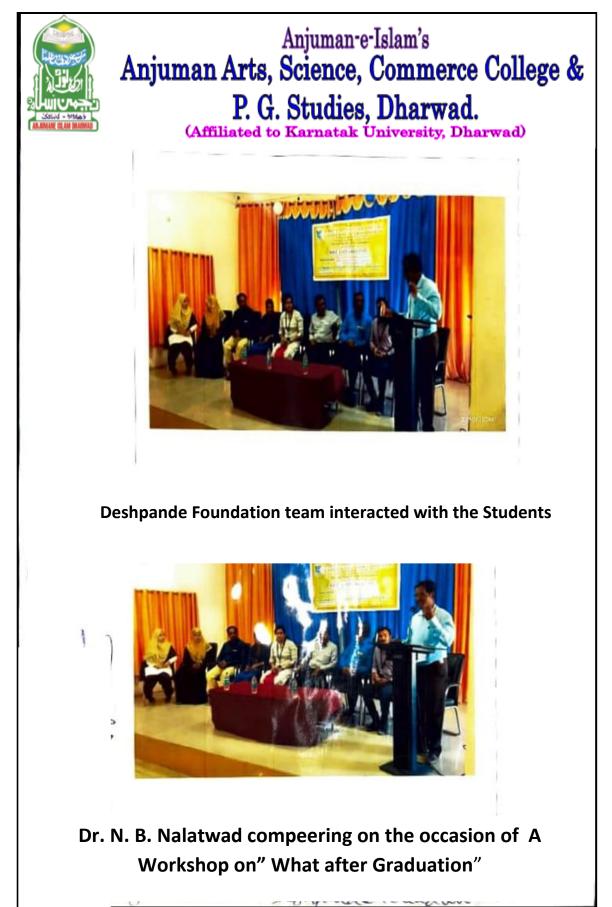

| C            |                  |                                      |                                                        |                                 |

### Interactive Session by Business School Belgaum.





Success is in our Hands (Yashassu Namma Kaillide)



R.P. Shie. Khan interacting with publicipant.







## **Personality Development Career Exhibition**

Personality Development and Career exhibition organized on 16th march 2018

Department of economics in Collaboration with employment Bureau and career guidance Karnatak University Dharwad conducted personality development and career exhibition on 16th march 2018 for UG and P.G. Students.





Workshop on How to Prepare and Face Competitive Exams











#### What after Graduation



#### Workshop on Personality Development







## "ವಿದ್ಯಾರ್ಥಿ ಜೀವನದಲ್ಲಿ ವ್ಯಕ್ತಿತ್ವ ವಿಕಸನಕ್ಕೆ ಆದ್ಯತೆ ನೀಡಬೇಕು"

ಡಾ ಎಂ. ವೈ ಸಾವಂತ ನಿವೃತ ಪ್ರಾಧ್ಯಾಪಕರು

ಧಾರವಾಡ-25 : ವಿದ್ಯಾರ್ಥಿ ವಿದ್ಯೆಯನ್ನು ಬಯಸುವವನು ವಿದ್ಯಾರ್ಜನೆಯೊಂದಿಗೆ ವ್ಯಕ್ತಿತ್ವ ವಿಕಸನಕ್ಕೆ ಆದ್ಯತೆ ನೀಡಬೇಕು. ವ್ಯಕ್ತಿತ್ವವೇ ಇಲ್ಲದ ವಿದ್ಯಾರ್ಥಿ ವಿದ್ಯೆ ಕಲಿತರೂ ಸಹ ಉಪಯೋಗ ಆಗಲಾರದು. ವಿದ್ಯಾರ್ಥಿ ಜೀವನದಲ್ಲಿಯೇ ವ್ಯಕ್ತಿತ್ವವನ್ನು ಅರಳಿಸಿ ಕೊಳ್ಳುವುದು ವಿದ್ಯಾರ್ಥಿಗಳ ಮುಖ್ಯ ಕರ್ತವ್ಯವಾಗಬೇಕು ಎಂದು ಸಂಪನ್ಮೂಲ ವ್ಯಕ್ತಿ ಹಾಗೂ ನಿವೃತ್ತ ಪ್ರಾಧ್ಯಾಪಕರು ಡಾ ಎಂ. ವೈ. ಸಾವಂತ ಅಭಿಪ್ರಾಯ ಪಟ್ಟರು. ಅವರು ಧಾರವಾಡದ ಅಂಜುಮನ್ ಡಿಗ್ರಿ ಕಾಲೇಜಿನಲ್ಲಿ ಏರ್ಪಡಿಸಿದ ವ್ಯಕ್ತಿತ್ವ ವಿಕಸನದ ಕಾರ್ಯಗಾರದಲ್ಲಿ ಅತಿಥಿಯಾಗಿ ಭಾಗವಹಿಸಿದ್ದರು.

ಅವರು ವ್ಯಕ್ತಿತ್ವ ವಿವಿಧ ವರ್ಗೀಕರಣ ಮತ್ತು ಆಯಾಮಗಳನ್ನು ವಿವರಿಸುತ್ತ ವ್ಯಕ್ತಿತ್ವ ವಿಕಾಸದಿಂದ ಕಲಿತ ವಿದೈಯ ಸದುಪಯೋಗ ಸಾದ್ಯ. ಉತ್ತಮವಾದ ಶಿಕ್ಷಕರ ನಡೆ ನೀತಿಯನ್ನು ಅನುಸರಿಸಿದರೆ. ವಿದ್ಯಾರ್ಥಿಗಳು ಉತ್ತಮವಾದ ವ್ಯಕ್ತಿತ್ವವನ್ನು ಬೆಳೆಸಿಕೊಳ್ಳಲು ಸಾಧ್ಯ