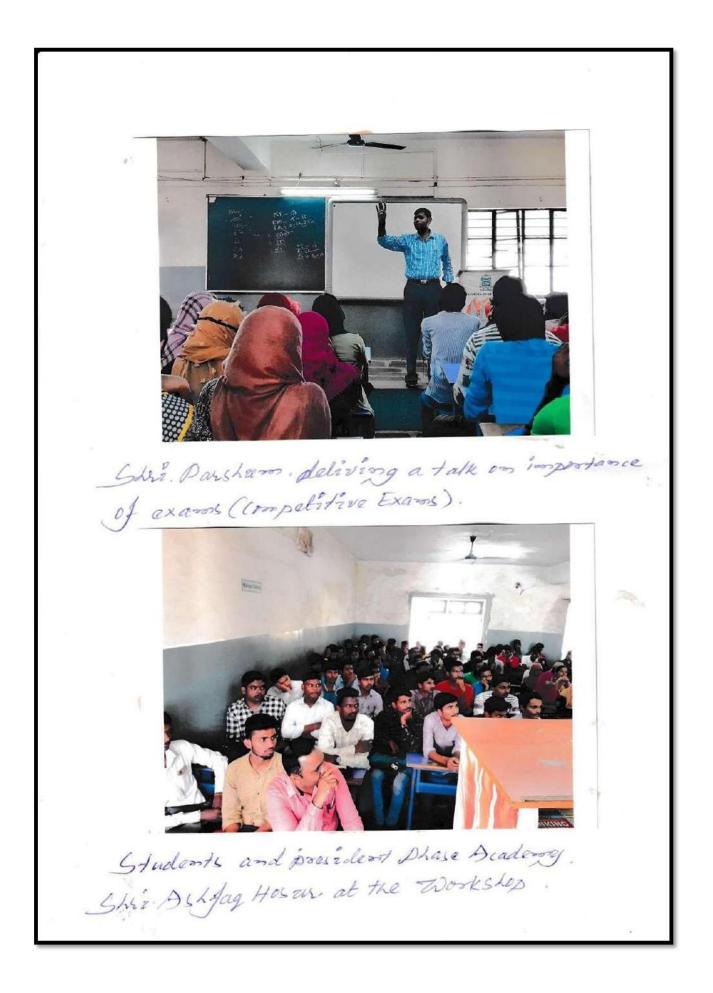

| C            |                  |                                      |                                                        |                                 |

### Interactive Session by Business School Belgaum.





Success is in our Hands (Yashassu Namma Kaillide)



R.P. Shie. Khan interacting with publicipant.







## **Personality Development Career Exhibition**

Personality Development and Career exhibition organized on 16th march 2018

Department of economics in Collaboration with employment Bureau and career guidance Karnatak University Dharwad conducted personality development and career exhibition on 16th march 2018 for UG and P.G. Students.





Workshop on How to Prepare and Face Competitive Exams











#### What after Graduation



#### Workshop on Personality Development







## "ವಿದ್ಯಾರ್ಥಿ ಜೀವನದಲ್ಲಿ ವ್ಯಕ್ತಿತ್ವ ವಿಕಸನಕ್ಕೆ ಆದ್ಯತೆ ನೀಡಬೇಕು"

ಡಾ ಎಂ. ವೈ ಸಾವಂತ ನಿವೃತ ಪ್ರಾಧ್ಯಾಪಕರು

ಧಾರವಾಡ-25 : ವಿದ್ಯಾರ್ಥಿ ವಿದ್ಯೆಯನ್ನು ಬಯಸುವವನು ವಿದ್ಯಾರ್ಜನೆಯೊಂದಿಗೆ ವ್ಯಕ್ತಿತ್ವ ವಿಕಸನಕ್ಕೆ ಆದ್ಯತೆ ನೀಡಬೇಕು. ವ್ಯಕ್ತಿತ್ವವೇ ಇಲ್ಲದ ವಿದ್ಯಾರ್ಥಿ ವಿದ್ಯೆ ಕಲಿತರೂ ಸಹ ಉಪಯೋಗ ಆಗಲಾರದು. ವಿದ್ಯಾರ್ಥಿ ಜೀವನದಲ್ಲಿಯೇ ವ್ಯಕ್ತಿತ್ವವನ್ನು ಅರಳಿಸಿ ಕೊಳ್ಳುವುದು ವಿದ್ಯಾರ್ಥಿಗಳ ಮುಖ್ಯ ಕರ್ತವ್ಯವಾಗಬೇಕು ಎಂದು ಸಂಪನ್ಮೂಲ ವ್ಯಕ್ತಿ ಹಾಗೂ ನಿವೃತ್ತ ಪ್ರಾಧ್ಯಾಪಕರು ಡಾ ಎಂ. ವೈ. ಸಾವಂತ ಅಭಿಪ್ರಾಯ ಪಟ್ಟರು. ಅವರು ಧಾರವಾಡದ ಅಂಜುಮನ್ ಡಿಗ್ರಿ ಕಾಲೇಜಿನಲ್ಲಿ ಏರ್ಪಡಿಸಿದ ವ್ಯಕ್ತಿತ್ವ ವಿಕಸನದ ಕಾರ್ಯಗಾರದಲ್ಲಿ ಅತಿಥಿಯಾಗಿ ಭಾಗವಹಿಸಿದ್ದರು.

ಅವರು ವ್ಯಕ್ತಿತ್ವ ವಿವಿಧ ವರ್ಗೀಕರಣ ಮತ್ತು ಆಯಾಮಗಳನ್ನು ವಿವರಿಸುತ್ತ ವ್ಯಕ್ತಿತ್ವ ವಿಕಾಸದಿಂದ ಕಲಿತ ವಿದೈಯ ಸದುಪಯೋಗ ಸಾದ್ಯ. ಉತ್ತಮವಾದ ಶಿಕ್ಷಕರ ನಡೆ ನೀತಿಯನ್ನು ಅನುಸರಿಸಿದರೆ. ವಿದ್ಯಾರ್ಥಿಗಳು ಉತ್ತಮವಾದ