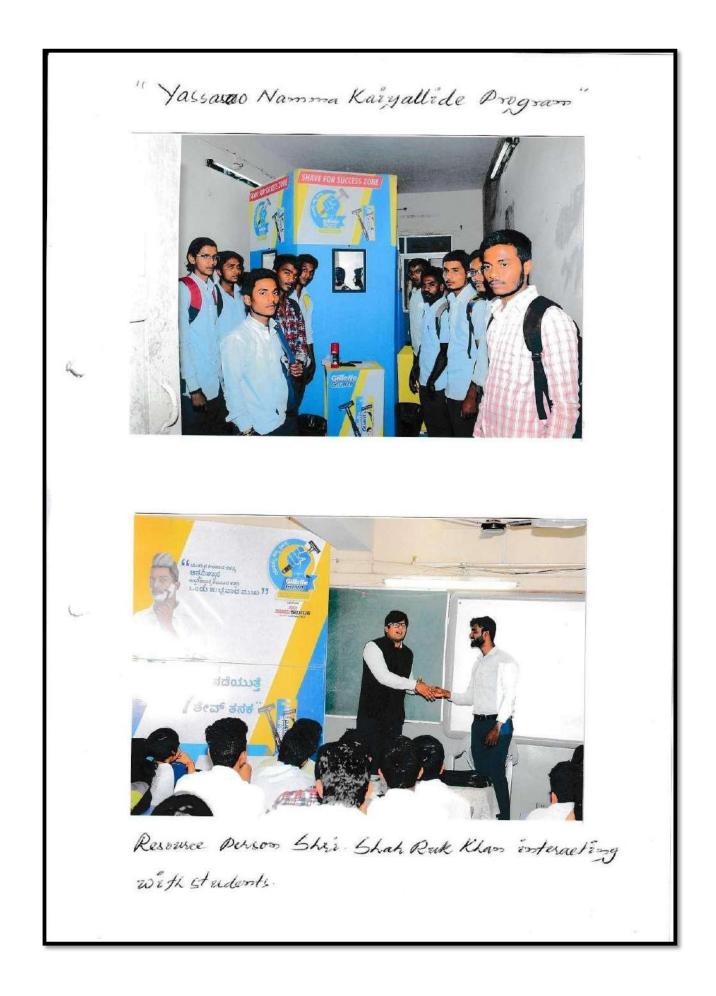

### Interactive Session by Business School Belgaum.

Success is in our Hands (Yashassu Namma Kaillide)

R.P. Shie. Khan interacting with publicipant.