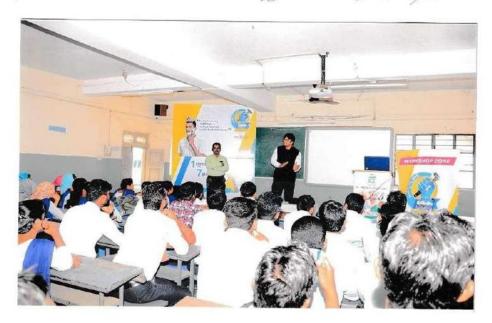

#### Workshop on Personality Development

## "ವಿದ್ಯಾರ್ಥಿ ಜೀವನದಲ್ಲಿ ವ್ಯಕ್ತಿತ್ವ ವಿಕಸನಕ್ಕೆ ಆದ್ಯತೆ ನೀಡಬೇಕು"

ಡಾ ಎಂ. ವೈ ಸಾವಂತ ನಿವೃತ ಪ್ರಾಧ್ಯಾಪಕರು

ಧಾರವಾಡ-25 : ವಿದ್ಯಾರ್ಥಿ ವಿದ್ಯೆಯನ್ನು ಬಯಸುವವನು ವಿದ್ಯಾರ್ಜನೆಯೊಂದಿಗೆ ವ್ಯಕ್ತಿತ್ವ ವಿಕಸನಕ್ಕೆ ಆದ್ಯತೆ ನೀಡಬೇಕು. ವ್ಯಕ್ತಿತ್ವವೇ ಇಲ್ಲದ ವಿದ್ಯಾರ್ಥಿ ವಿದ್ಯೆ ಕಲಿತರೂ ಸಹ ಉಪಯೋಗ ಆಗಲಾರದು. ವಿದ್ಯಾರ್ಥಿ ಜೀವನದಲ್ಲಿಯೇ ವ್ಯಕ್ತಿತ್ವವನ್ನು ಅರಳಿಸಿ ಕೊಳ್ಳುವುದು ವಿದ್ಯಾರ್ಥಿಗಳ ಮುಖ್ಯ ಕರ್ತವ್ಯವಾಗಬೇಕು ಎಂದು ಸಂಪನ್ಮೂಲ ವ್ಯಕ್ತಿ ಹಾಗೂ ನಿವೃತ್ತ ಪ್ರಾಧ್ಯಾಪಕರು ಡಾ ಎಂ. ವೈ. ಸಾವಂತ ಅಭಿಪ್ರಾಯ ಪಟ್ಟರು. ಅವರು ಧಾರವಾಡದ ಅಂಜುಮನ್ ಡಿಗ್ರಿ ಕಾಲೇಜಿನಲ್ಲಿ ಏರ್ಪಡಿಸಿದ ವ್ಯಕ್ತಿತ್ವ ವಿಕಸನದ ಕಾರ್ಯಗಾರದಲ್ಲಿ ಅತಿಥಿಯಾಗಿ ಭಾಗವಹಿಸಿದ್ದರು.

ಅವರು ವ್ಯಕ್ತಿತ್ವ ವಿವಿಧ ವರ್ಗೀಕರಣ ಮತ್ತು ಆಯಾಮಗಳನ್ನು ವಿವರಿಸುತ್ತ ವ್ಯಕ್ತಿತ್ವ ವಿಕಾಸದಿಂದ ಕಲಿತ ವಿದೈಯ ಸದುಪಯೋಗ ಸಾದ್ಯ. ಉತ್ತಮವಾದ ಶಿಕ್ಷಕರ ನಡೆ ನೀತಿಯನ್ನು ಅನುಸರಿಸಿದರೆ. ವಿದ್ಯಾರ್ಥಿಗಳು ಉತ್ತಮವಾದ ವ್ಯಕ್ತಿತ್ವವನ್ನು ಬೆಳೆಸಿಕೊಳ್ಳಲು ಸಾಧ್ಯ ಎಂದು ತಿಳಿಸಿದರು. ಆದ್ದರಿಂದ ವಿದ್ಯಾರ್ಥಿ ಮತ್ತು ಶಿಕ್ಷಕರ ನಡುವಿನ ಸಂಬಂಧವು ವಿದ್ಯಾರ್ಥಿಯ ವ್ಯಕ್ತಿತ್ವ ವಿಕಸಿತಗೊಳ್ಳಲು ಮತ್ತು ಪರಿಸೂರ್ಣವಾಗಲು ಸಹಕಾರಿಯಾಗುತ್ತದೆ ಎಂದು ಉದಾಹರಣೆ ಕೊಟ್ಟು ವಿವರಿಸಿದರು.

ಅಧ್ಯಕ್ಷತೆ ವಹಿಸಿದ ಪ್ರಾಚಾರ್ಯರಾದ ಡಾ ಎಮ್. ಎನ್. ಮೀರಾನಾಯ್ಕ ಮಾತನಾಡಿ ವಿದ್ಯಾರ್ಥಿಗಳು ಪದವಿಯೊಂದಿಗೆ ಜ್ಞಾನ, ಸಾಮಥ್ಯ ಮತ್ತು ಕೌಶಲ್ಯಗಳನ್ನು ಬೆಳೆಸಿಕೊಳ್ಳಬೇಕು ಎಂದು ಹೇಳುತ್ತಾ ವಿದ್ಯಾರ್ಥಿಗಳು ವ್ಯಕ್ತಿತ್ವ ವಿಕಸನದ ಶಿಬಿರಗಳಲ್ಲಿ ಭಾಗವಹಿಸಿ ವ್ಯಕ್ತಿತ್ವನ್ನು ಬೆಳೆಸಿಕೊಳ್ಳಬೇಕು ಎಂದು ಹೇಳಿದರು.

ಕಾರ್ಯಕ್ರಮದಲ್ಲಿ ಶಿಕ್ಷಕವೃಂದವು ಭಾಗವಹಿಸಿದ್ದರು, ಕುಮಾರಿ. ಸಮ್ರೀನ್ ಕಲಾದಗಿ ಕುರಾನ ಪಠಿಸಿದರು, ಐ.ಕ್ಯೂಎ.ಸಿ. ಕೋಆರ್ಡಿನೇಟರ್ ಡಾ ಎಫ್. ಎಚ್. ನದಾಫ ಅಥಿತಿಗಳನ್ನು ಸ್ವಾಗತಿಸಿ ಪರಿಚಯಸಿದರು ಮತ್ತು ಪ್ಲೇಸ್ಮೆಂಟ್ ಅಧಿಕಾರಿ ಡಾ ಎನ್. ಬಿ. ನಾಲತವಾಡ ವಂದನಾರ್ಪಣೆಮಾಡಿದರು ಹಾಗೂ ಪ್ರೋ. ನಾಗರಾಜ ಕಣಕನಿ ಕಾರ್ಯಕ್ರಮ ನಿರೂಪಿಸಿದರು.