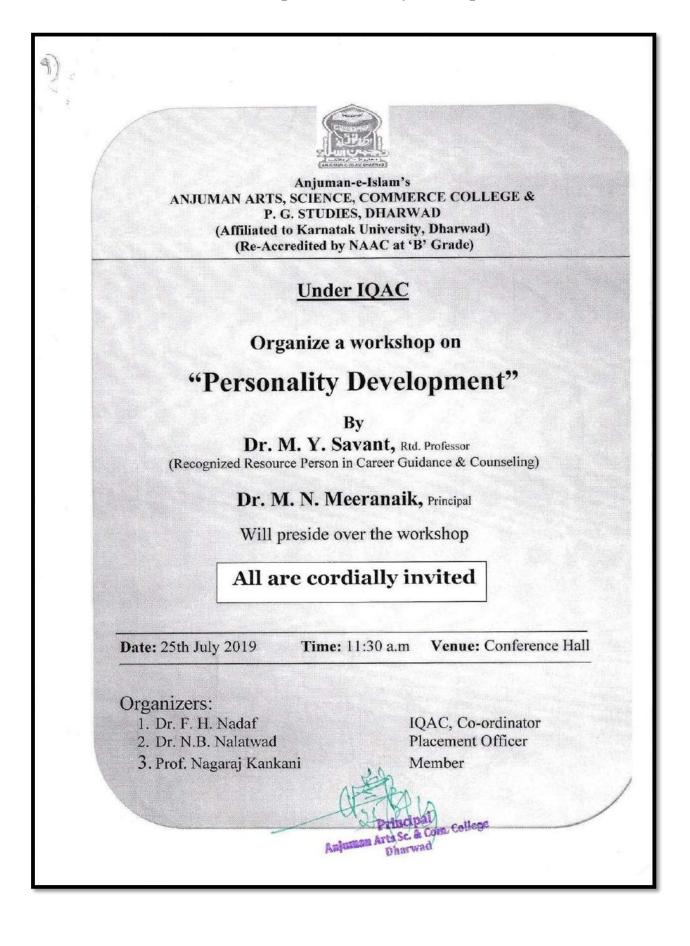

|                  |                                      |                                                        |                                 |

### Interactive Session by Business School Belgaum.





Success is in our Hands (Yashassu Namma Kaillide)



R.P. Shie. Khan interacting with publicipant.







## **Personality Development Career Exhibition**

Personality Development and Career exhibition organized on 16th march 2018

Department of economics in Collaboration with employment Bureau and career guidance Karnatak University Dharwad conducted personality development and career exhibition on 16th march 2018 for UG and P.G. Students.





Workshop on How to Prepare and Face Competitive Exams











#### What after Graduation



#### Workshop on Personality Development







## "ವಿದ್ಯಾರ್ಥಿ ಜೀವನದಲ್ಲಿ ವ್ಯಕ್ತಿತ್ವ ವಿಕಸನಕ್ಕೆ ಆದ್ಯತೆ ನೀಡಬೇಕು"

ಡಾ ಎಂ. ವೈ ಸಾವಂತ ನಿವೃತ ಪ್ರಾಧ್ಯಾಪಕರು

ಧಾರವಾಡ-25 : ವಿದ್ಯಾರ್ಥಿ ವಿದ್ಯೆಯನ್ನು ಬಯಸುವವನು ವಿದ್ಯಾರ್ಜನೆಯೊಂದಿಗೆ ವ್ಯಕ್ತಿತ್ವ ವಿಕಸನಕ್ಕೆ ಆದ್ಯತೆ ನೀಡಬೇಕು. ವ್ಯಕ್ತಿತ್ವವೇ ಇಲ್ಲದ ವಿದ್ಯಾರ್ಥಿ ವಿದ್ಯೆ ಕಲಿತರೂ ಸಹ ಉಪಯೋಗ ಆಗಲಾರದು. ವಿದ್ಯಾರ್ಥಿ ಜೀವನದಲ್ಲಿಯೇ ವ್ಯಕ್ತಿತ್ವವನ್ನು ಅರಳಿಸಿ ಕೊಳ್ಳುವುದು ವಿದ್ಯಾರ್ಥಿಗಳ ಮುಖ್ಯ ಕರ್ತವ್ಯವಾಗಬೇಕು ಎಂದು ಸಂಪನ್ಮೂಲ ವ್ಯಕ್ತಿ ಹಾಗೂ ನಿವೃತ್ತ ಪ್ರಾಧ್ಯಾಪಕರು ಡಾ ಎಂ. ವೈ. ಸಾವಂತ ಅಭಿಪ್ರಾಯ ಪಟ್ಟರು. ಅವರು ಧಾರವಾಡದ ಅಂಜುಮನ್ ಡಿಗ್ರಿ ಕಾಲೇಜಿನಲ್ಲಿ ಏರ್ಪಡಿಸಿದ ವ್ಯಕ್ತಿತ್ವ ವಿಕಸನದ ಕಾರ್ಯಗಾರದಲ್ಲಿ ಅತಿಥಿಯಾಗಿ ಭಾಗವಹಿಸಿದ್ದರು.

ಅವರು ವ್ಯಕ್ತಿತ್ವ ವಿವಿಧ ವರ್ಗೀಕರಣ ಮತ್ತು ಆಯಾಮಗಳನ್ನು ವಿವರಿಸುತ್ತ ವ್ಯಕ್ತಿತ್ವ ವಿಕಾಸದಿಂದ ಕಲಿತ ವಿದೈಯ ಸದುಪಯೋಗ ಸಾದ್ಯ. ಉತ್ತಮವಾದ ಶಿಕ್ಷಕರ ನಡೆ ನೀತಿಯನ್ನು ಅನುಸರಿಸಿದರೆ. ವಿದ್ಯಾರ್ಥಿಗಳು ಉತ್ತಮವಾದ ವ್ಯಕ್ತಿತ್ವವನ್ನು ಬೆಳೆಸಿಕೊಳ್ಳಲು ಸಾಧ್ಯ ಎಂದು ತಿಳಿಸಿದರು. ಆದ್ದರಿಂದ ವಿದ್ಯಾರ್ಥಿ ಮತ್ತು ಶ