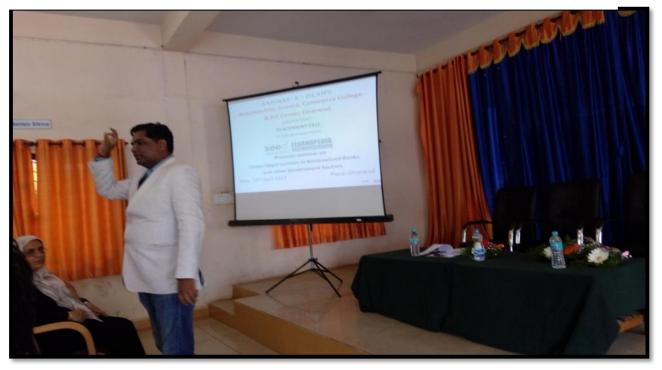

## "ವಿದ್ಯಾರ್ಥಿ ಜೀವನದಲ್ಲಿ ವ್ಯಕ್ತಿತ್ವ ವಿಕಸನಕ್ಕೆ ಆದ್ಯತೆ ನೀಡಬೇಕು"

ಡಾ ಎಂ. ವೈ ಸಾವಂತ ನಿವೃತ ಪ್ರಾಧ್ಯಾಪಕರು

ಧಾರವಾಡ-25 : ವಿದ್ಯಾರ್ಥಿ ವಿದ್ಯೆಯನ್ನು ಬಯಸುವವನು ವಿದ್ಯಾರ್ಜನೆಯೊಂದಿಗೆ ವ್ಯಕ್ತಿತ್ವ ವಿಕಸನಕ್ಕೆ ಆದ್ಯತೆ ನೀಡಬೇಕು. ವ್ಯಕ್ತಿತ್ವವೇ ಇಲ್ಲದ ವಿದ್ಯಾರ್ಥಿ ವಿದ್ಯೆ ಕಲಿತರೂ ಸಹ ಉಪಯೋಗ ಆಗಲಾರದು. ವಿದ್ಯಾರ್ಥಿ ಜೀವನದಲ್ಲಿಯೇ ವ್ಯಕ್ತಿತ್ವವನ್ನು ಅರಳಿಸಿ ಕೊಳ್ಳುವುದು ವಿದ್ಯಾರ್ಥಿಗಳ ಮುಖ್ಯ ಕರ್ತವ್ಯವಾಗಬೇಕು ಎಂದು ಸಂಪನ್ಮೂಲ ವ್ಯಕ್ತಿ ಹಾಗೂ ನಿವೃತ್ತ ಪ್ರಾಧ್ಯಾಪಕರು ಡಾ ಎಂ. ವೈ. ಸಾವಂತ ಅಭಿಪ್ರಾಯ ಪಟ್ಟರು. ಅವರು ಧಾರವಾಡದ ಅಂಜುಮನ್ ಡಿಗ್ರಿ ಕಾಲೇಜಿನಲ್ಲಿ ಏರ್ಪಡಿಸಿದ ವ್ಯಕ್ತಿತ್ವ ವಿಕಸನದ ಕಾರ್ಯಗಾರದಲ್ಲಿ ಅತಿಥಿಯಾಗಿ ಭಾಗವಹಿಸಿದ್ದರು.

ಅವರು ವ್ಯಕ್ತಿತ್ವ ವಿವಿಧ ವರ್ಗೀಕರಣ ಮತ್ತು ಆಯಾಮಗಳನ್ನು ವಿವರಿಸುತ್ತ ವ್ಯಕ್ತಿತ್ವ ವಿಕಾಸದಿಂದ ಕಲಿತ ವಿದೈಯ ಸದುಪಯೋಗ ಸಾದ್ಯ. ಉತ್ತಮವಾದ ಶಿಕ್ಷಕರ ನಡೆ ನೀತಿಯನ್ನು ಅನುಸರಿಸಿದರೆ. ವಿದ್ಯಾರ್ಥಿಗಳು ಉತ್ತಮವಾದ ವ್ಯಕ್ತಿತ್ವವನ್ನು ಬೆಳೆಸಿಕೊಳ್ಳಲು ಸಾಧ್ಯ ಎಂದು ತಿಳಿಸಿದರು. ಆದ್ದರಿಂದ ವಿದ್ಯಾರ್ಥಿ ಮತ್ತು ಶಿಕ್ಷಕರ ನಡುವಿನ ಸಂಬಂಧವು ವಿದ್ಯಾರ್ಥಿಯ ವ್ಯಕ್ತಿತ್ವ ವಿಕಸಿತಗೊಳ್ಳಲು ಮತ್ತು ಪರಿಸೂರ್ಣವಾಗಲು ಸಹಕಾರಿಯಾಗುತ್ತದೆ ಎಂದು ಉದಾಹರಣೆ ಕೊಟ್ಟು ವಿವರಿಸಿದರು.

ಅಧ್ಯಕ್ಷತೆ ವಹಿಸಿದ ಪ್ರಾಚಾರ್ಯರಾದ ಡಾ ಎಮ್. ಎನ್. ಮೀರಾನಾಯ್ಕ ಮಾತನಾಡಿ ವಿದ್ಯಾರ್ಥಿಗಳು ಪದವಿಯೊಂದಿಗೆ ಜ್ಞಾನ, ಸಾಮಥ್ಯ ಮತ್ತು ಕೌಶಲ್ಯಗಳನ್ನು ಬೆಳೆಸಿಕೊಳ್ಳಬೇಕು ಎಂದು ಹೇಳುತ್ತಾ ವಿದ್ಯಾರ್ಥಿಗಳು ವ್ಯಕ್ತಿತ್ವ ವಿಕಸನದ ಶಿಬಿರಗಳಲ್ಲಿ ಭಾಗವಹಿಸಿ ವ್ಯಕ್ತಿತ್ವನ್ನು ಬೆಳೆಸಿಕೊಳ್ಳಬೇಕು ಎಂದು ಹೇಳಿದರು.

ಕಾರ್ಯಕ್ರಮದಲ್ಲಿ ಶಿಕ್ಷಕವೃಂದವು ಭಾಗವಹಿಸಿದ್ದರು, ಕುಮಾರಿ. ಸಮ್ರೀನ್ ಕಲಾದಗಿ ಕುರಾನ ಪಠಿಸಿದರು, ಐ.ಕ್ಯೂಎ.ಸಿ. ಕೋಆರ್ಡಿನೇಟರ್ ಡಾ ಎಫ್. ಎಚ್. ನದಾಫ ಅಥಿತಿಗಳನ್ನು ಸ್ವಾಗತಿಸಿ ಪರಿಚಯಸಿದರು ಮತ್ತು ಪ್ಲೇಸ್ಮೆಂಟ್ ಅಧಿಕಾರಿ ಡಾ ಎನ್. ಬಿ. ನಾಲತವಾಡ ವಂದನಾರ್ಪಣೆಮಾಡಿದರು ಹಾಗೂ ಪ್ರೋ. ನಾಗರಾಜ ಕಣಕನಿ ಕಾರ್ಯಕ್ರಮ ನಿರೂಪಿಸಿದರು.