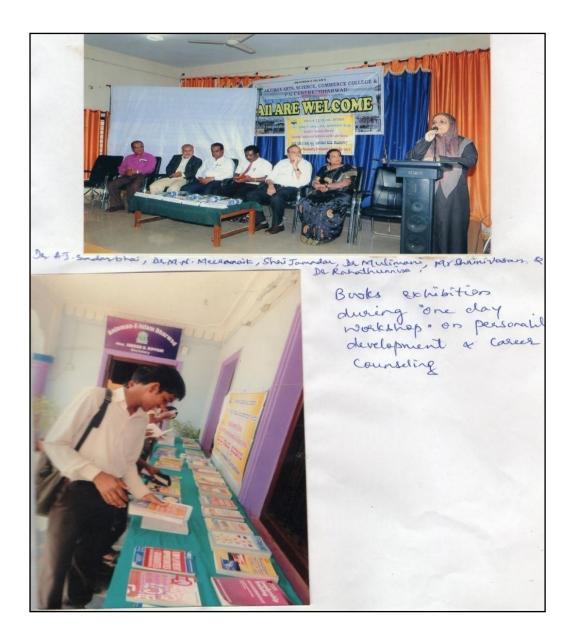

### Interactive Session by Business School Belgaum.

Success is in our Hands (Yashassu Namma Kaillide)

R.P. Shie. Khan interacting with publicipant.

## **Personality Development Career Exhibition**

Personality Development and Career exhibition organized on 16th march 2018

Department of economics in Collaboration with employment Bureau and career guidance Karnatak University Dharwad conducted personality development and career exhibition on 16th march 2018 for UG and P.G. Students.