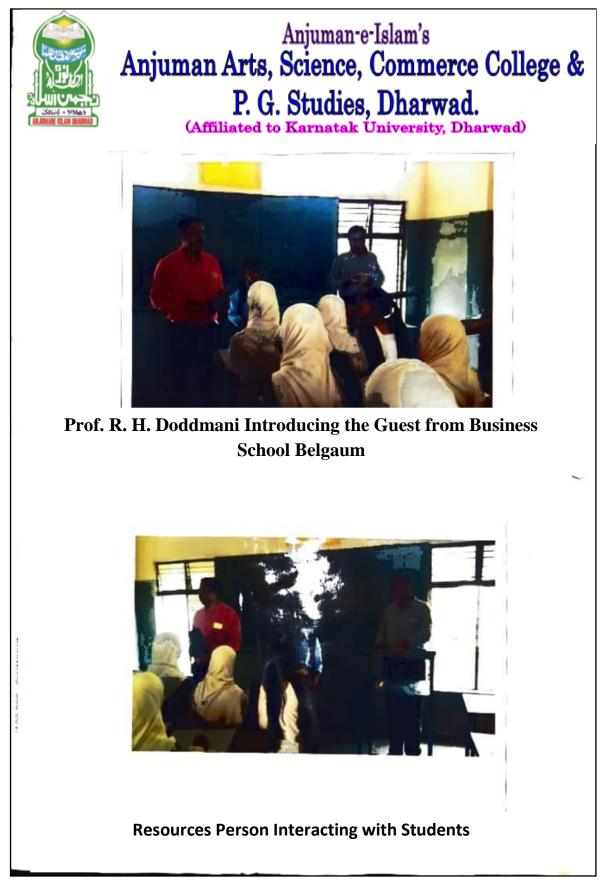

### Interactive Session by Business School Belgaum.

Success is in our Hands (Yashassu Namma Kaillide)

R.P. Shie. Khan interacting with publicipant.