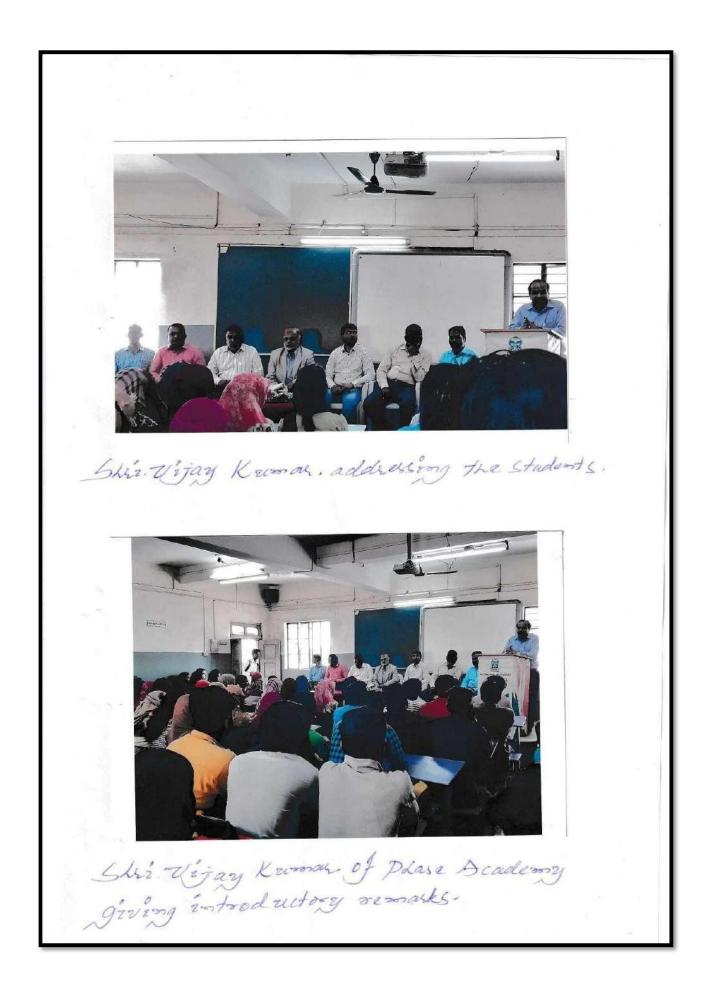

| C            |                  |                                      |                                                        |                                 |

### Interactive Session by Business School Belgaum.





Success is in our Hands (Yashassu Namma Kaillide)



R.P. Shie. Khan interacting with publicipant.







## **Personality Development Career Exhibition**

Personality Development and Career exhibition organized on 16th march 2018

Department of economics in Collaboration with employment Bureau and career guidance Karnatak University Dharwad conducted personality development and career exhibition on 16th march 2018 for UG and P.G. Students.





Workshop on How to Prepare and Face Competitive Exams











#### What after Graduation



#### Workshop on Personality Development







## "ವಿದ್ಯಾರ್ಥಿ ಜೀವನದಲ್ಲಿ ವ್ಯಕ್ತಿತ್ವ ವಿಕಸನಕ್ಕೆ ಆದ್ಯತೆ ನೀಡಬೇಕು"

ಡಾ ಎಂ. ವೈ ಸಾವಂತ ನಿವೃತ ಪ್ರಾಧ್ಯಾಪಕರು

ಧಾರವಾಡ-25 : ವಿದ್ಯಾರ್ಥಿ ವಿದ್ಯೆಯನ್ನು ಬಯಸುವವನು ವಿದ್ಯಾರ್ಜನೆಯೊಂದಿಗೆ ವ್ಯಕ್ತಿತ್ವ ವಿಕಸನಕ್ಕೆ ಆದ್ಯತೆ ನೀಡಬೇಕು. ವ್ಯಕ್ತಿತ್ವವೇ ಇಲ್ಲದ ವಿದ್ಯಾರ್ಥಿ ವಿದ್ಯೆ ಕಲಿತರೂ ಸಹ ಉಪಯೋಗ ಆಗಲಾರದು. ವಿದ್ಯಾರ್ಥಿ ಜೀವನದಲ್ಲಿಯೇ ವ್ಯಕ್ತಿತ್ವವನ್ನು ಅರಳಿಸಿ ಕೊಳ್ಳುವುದು ವಿದ್ಯಾರ್ಥಿಗಳ ಮುಖ್ಯ ಕರ್ತವ್ಯವಾಗಬೇಕು ಎಂದು ಸಂಪನ್ಮೂಲ ವ್ಯಕ್ತಿ ಹಾಗೂ ನಿವೃತ್ತ ಪ್ರಾಧ್ಯಾಪಕರು ಡಾ ಎಂ. ವೈ. ಸಾವಂತ ಅಭಿಪ್ರಾಯ ಪಟ್ಟರು. ಅವರು ಧಾರವಾಡದ ಅಂಜುಮನ್ ಡಿಗ್ರಿ ಕಾಲೇಜಿನಲ್ಲಿ ಏರ್ಪಡಿಸಿದ ವ್ಯಕ್ತಿತ್ವ ವಿಕಸನದ ಕಾರ್ಯಗಾರದಲ್ಲಿ ಅತಿಥಿಯಾಗಿ ಭಾಗವಹಿಸಿದ್ದರು.

ಅವರು ವ್ಯಕ್ತಿತ್ವ ವಿವಿಧ ವರ್ಗೀಕರಣ ಮತ್ತು ಆಯಾಮಗಳನ್ನು ವಿವರಿಸುತ್ತ ವ್ಯಕ್ತಿತ್ವ ವಿಕಾಸದಿಂದ ಕಲಿತ ವಿದೈಯ ಸದುಪಯೋಗ ಸಾದ್ಯ. ಉತ್ತಮವಾದ ಶಿಕ್ಷಕರ ನಡೆ ನೀತಿಯನ್ನು ಅನುಸರಿಸಿದರೆ. ವಿದ್ಯಾರ್ಥಿಗಳು ಉತ್ತಮವಾದ ವ್ಯಕ್