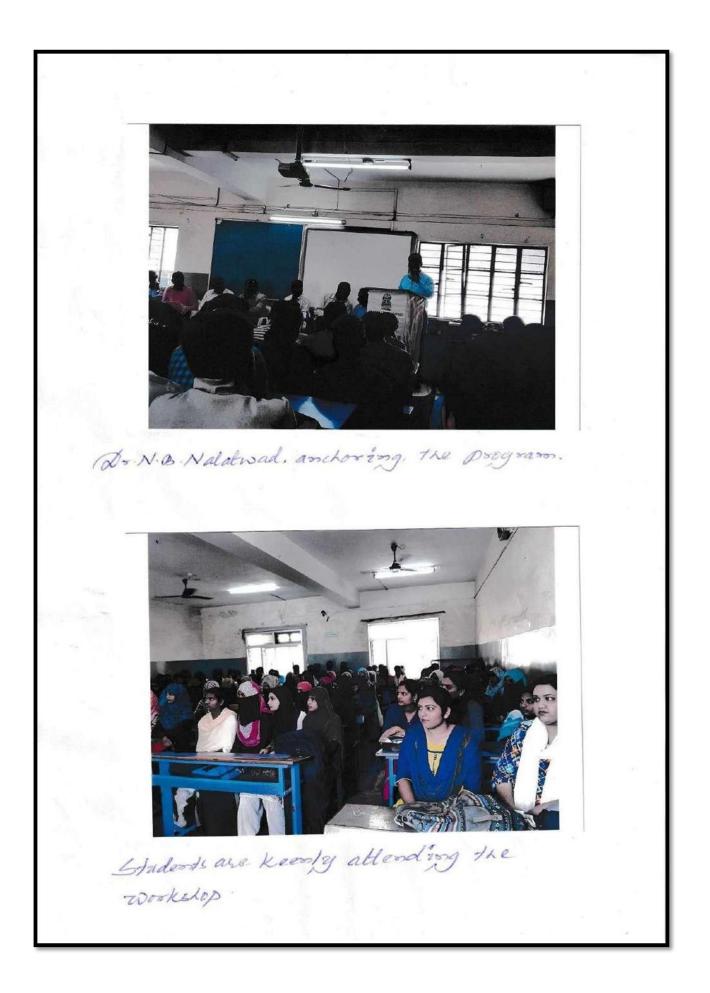

| C            |                  |                                      |                                                        |                                 |

### Interactive Session by Business School Belgaum.





Success is in our Hands (Yashassu Namma Kaillide)



R.P. Shie. Khan interacting with publicipant.







## **Personality Development Career Exhibition**

Personality Development and Career exhibition organized on 16th march 2018

Department of economics in Collaboration with employment Bureau and career guidance Karnatak University Dharwad conducted personality development and career exhibition on 16th march 2018 for UG and P.G. Students.





Workshop on How to Prepare and Face Competitive Exams











#### What after Graduation



#### Workshop on Personality Development







## "ವಿದ್ಯಾರ್ಥಿ ಜೀವನದಲ್ಲಿ ವ್ಯಕ್ತಿತ್ವ ವಿಕಸನಕ್ಕೆ ಆದ್ಯತೆ ನೀಡಬೇಕು"

ಡಾ ಎಂ. ವೈ ಸಾವಂತ ನಿವೃತ ಪ್ರಾಧ್ಯಾಪಕರು

ಧಾರವಾಡ-25 : ವಿದ್ಯಾರ್ಥಿ ವಿದ್ಯೆಯನ್ನು ಬಯಸುವವನು ವಿದ್ಯಾರ್ಜನೆಯೊಂದಿಗೆ ವ್ಯಕ್ತಿತ್ವ ವಿಕಸನಕ್ಕೆ ಆದ್ಯತೆ ನೀಡಬೇಕು. ವ್ಯಕ್ತಿತ್ವವೇ ಇಲ್ಲದ ವಿದ್ಯಾರ್ಥಿ ವಿದ್ಯೆ ಕಲಿತರೂ ಸಹ ಉಪಯೋಗ ಆಗಲಾರದು. ವಿದ್ಯಾರ್ಥಿ ಜೀವನದಲ್ಲಿಯೇ ವ್ಯಕ್ತಿತ್ವವನ್ನು ಅರಳಿಸಿ ಕೊಳ್ಳುವುದು ವಿದ್ಯಾರ್ಥಿಗಳ ಮುಖ್ಯ ಕರ್ತವ್ಯವಾಗಬೇಕು ಎಂದು ಸಂಪನ್ಮೂಲ ವ್ಯಕ್ತಿ ಹಾಗೂ ನಿವೃತ್ತ ಪ್ರಾಧ್ಯಾಪಕರು ಡಾ ಎಂ. ವೈ. ಸಾವಂತ ಅಭಿಪ್ರಾಯ ಪಟ್ಟರು. ಅವರು ಧಾರವಾಡದ ಅಂಜುಮನ್ ಡಿಗ್ರಿ ಕಾಲೇಜಿನಲ್ಲಿ ಏರ್ಪಡಿಸಿದ ವ್ಯಕ್ತಿತ್ವ ವಿಕಸನದ ಕಾರ್ಯಗಾರದಲ್ಲಿ ಅತಿಥಿಯಾಗಿ ಭಾಗವಹಿಸಿದ್ದರು.

ಅವರು ವ್ಯಕ್ತಿತ್ವ ವಿವಿಧ ವರ್ಗೀಕರಣ ಮತ್ತು ಆಯಾಮಗಳನ್ನು ವಿವರಿಸುತ್ತ ವ್ಯಕ್ತಿತ್ವ ವಿಕಾಸದಿಂದ ಕಲಿತ ವಿದೈಯ ಸದುಪಯೋಗ ಸಾದ್ಯ. ಉತ್ತಮವಾದ ಶಿಕ್ಷಕರ ನಡೆ ನೀತಿಯನ್ನು ಅನುಸರಿಸಿದರೆ. ವಿದ್ಯಾರ್ಥಿಗಳು ಉತ್ತಮವಾದ ವ್ಯ